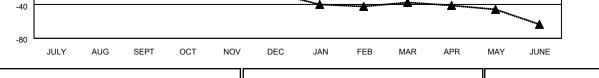

#### GMT: KENNETH SCHWOLS

| GMT       | CA    | 1 |
|-----------|-------|---|
| · · · · · | · · · |   |

|                       |                  | Clubs     |                  |                       |               |                    | Members                                |                    |                  |
|-----------------------|------------------|-----------|------------------|-----------------------|---------------|--------------------|----------------------------------------|--------------------|------------------|
| RESULTS FOR 2014-2015 |                  |           |                  | RESULTS FOR 2014-2015 |               |                    |                                        |                    |                  |
| QUARTER               | NEW CLUB<br>GOAL | NEW CLUBS | DROPPED<br>CLUBS | NET<br>GAIN/LOSS      | QUARTER       | NEW MEMBER<br>GOAL | CHARTER AND<br>NEW<br>MEMBERS<br>ADDED | DROPPED<br>MEMBERS | NET<br>GAIN/LOSS |
| JULY/AUG/SEPT         | 2                | 0         | 0                | 0                     | JULY/AUG/SEPT | 64                 | 20                                     | 48                 | -28              |
| OCT/NOV/DEC           | 2                | 0         | 0                | 0                     | OCT/NOV/DEC   | 56                 | 12                                     | 11                 | 1                |
| JAN/FEB/MAR           | 0                | 0         | 0                | 0                     | JAN/FEB/MAR   | 11                 | 0                                      | 0                  | 0                |
| APR/MAY/JUNE          | 0                | 0         | 0                | 0                     | APR/MAY/JUNE  | -10                | 0                                      | 0                  | 0                |