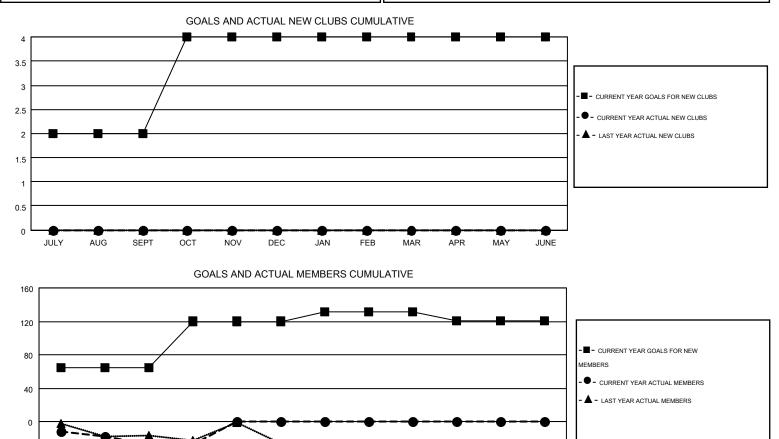

#### GMT: KENNETH SCHWOLS

| GMT       | CA    | 1 |
|-----------|-------|---|
| · · · · · | · · · |   |

|                       |                  | Clubs     |                  |                       |               |                    | Members                                |                    |                  |
|-----------------------|------------------|-----------|------------------|-----------------------|---------------|--------------------|----------------------------------------|--------------------|------------------|
| RESULTS FOR 2014-2015 |                  |           |                  | RESULTS FOR 2014-2015 |               |                    |                                        |                    |                  |
| QUARTER               | NEW CLUB<br>GOAL | NEW CLUBS | DROPPED<br>CLUBS | NET<br>GAIN/LOSS      | QUARTER       | NEW MEMBER<br>GOAL | CHARTER AND<br>NEW<br>MEMBERS<br>ADDED | DROPPED<br>MEMBERS | NET<br>GAIN/LOSS |
| JULY/AUG/SEPT         | 2                | 0         | 0                | 0                     | JULY/AUG/SEPT | 64                 | 20                                     | 48                 | -28              |
| OCT/NOV/DEC           | 2                | 0         | 0                | 0                     | OCT/NOV/DEC   | 56                 | 12                                     | 11                 | 1                |
| JAN/FEB/MAR           | 0                | 0         | 0                | 0                     | JAN/FEB/MAR   | 11                 | 0                                      | 0                  | 0                |
| APR/MAY/JUNE          | 0                | 0         | 0                | 0                     | APR/MAY/JUNE  | -10                | 0                                      | 0                  | 0                |